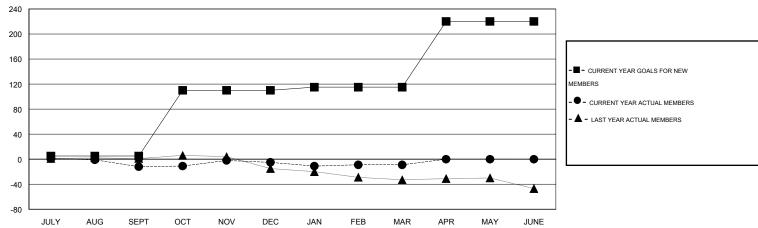

#### GOALS AND ACTUAL MEMBERS CUMULATIVE

| DROPPED CLUBS: 0  DROPPED MEMBERS |    | 13 CLUBS OF 34 ADDED 1 OR MORE NEW MEMBERS | GENDER DISTRIBU<br>MALE<br>FEMALE | TION<br>629 (72.63%)<br>237 (27.37%) |     |
|-----------------------------------|----|--------------------------------------------|-----------------------------------|--------------------------------------|-----|
| DECEASED                          | 7  | CLICK HERE FOR HEALTH                      | FAMILY UNIT MEMBERS               |                                      | 169 |
| CLUB CANCELLED                    | 0  | ASSESSMENT DATA                            |                                   | 83                                   |     |
| OTHER                             | 47 |                                            | HEAD OF HOUSEHOLD                 |                                      |     |
| TOTAL                             | 54 |                                            | NON-HEAD OF HOUSEHOL              | 86                                   |     |